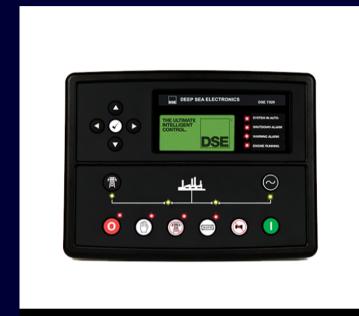

#### Electrical Parts

We offer a curated range of high-quality engine parts, including premium cylinder heads, durable pistons and rings, reliable gaskets and seals, and efficient fuel injectors. Timely Delivery: Minimize downtime with prompt logistics.

Electrical

DSE Controller

Generator Breaker

**ECU Cables** 

Fuel Pump