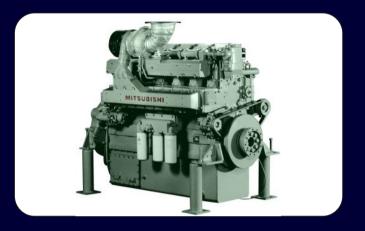

#### **MITSUBISHI**

Heavy Industrial, Marine Engines & Genset Small Series Engine: L, SL, SQ, SS, K Large Series Engine: SR, SA, SH Marine Series Engine: SB, SA, SR K, L, SA, SB, SH, SK, SL, SQ, SR, SS, SU, MGS, MU-G, and more...