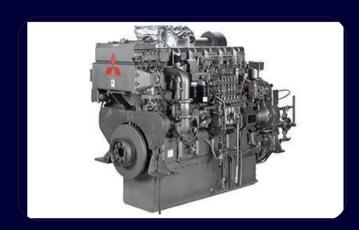

#### **MITSUBISHI**

Heavy Industrial, Marine Engines & Genset Small Series Engine: L, SL, SQ, SS, K Large Series Engine: SR, SA, SH Marine Series Engine: SB, SA, SR K, L, SA, SB, SH, SK, SL, SQ, SR, SS, SU, MGS, MU-G, and more...