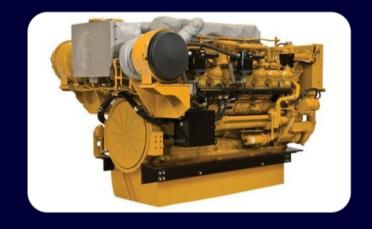

#### **CATERPILLAR**

Articulated Dump trucks: 725C, 730C, 730C EJ, 735B, 740B, 740BEJ, Backhoe Loaders: 416F, 420/420F IT, 430F/430F IT, 450F Excavators: 316E, 318E, 320E L, 336E, 336F, 349F, 374FL, 390FL Wheel Excavators: M313D, M315D, M316D, M318D, M322D Wheel Dozers: 814F, 834H, 834K, 824K, 844K, 854K Wheel Loaders: 962M, 966M, 972M, 982M, 986H, 990H, 990K Backhoe Loaders: 416F, 420F, 430F, 450F Track Loaders: 953D, 963D, 973D, 953D SH, 963D SH, Engine Models: C4.4, C6.6, C9, C15, C18, C27, C32, 35124-3512B-3512C-3516B-3516C-3606 -3608-3612, 3616-G3306-G3406-G3412-G3508A-G3512A-G3512E,G3516A-G3516B-G3516E-G3516C, 3400C, Series 3508-3512-3516, Series 3508B-3512B-3516B, Series 3606-3608-3612-3616, CO.5, C2.2, C3.4, C6.6 ACERT, C7 C32 ACERT.